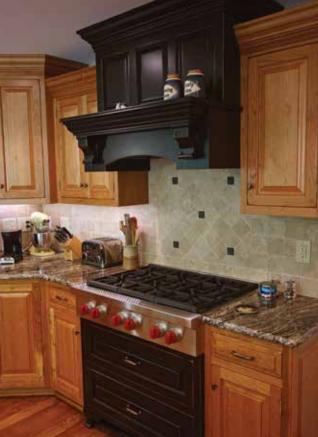

Custom hoods are often used as the feature element in a kitchen. They can be designed and finished to make a statement or serve to accentuate the style of your kitchen. Either way they serve great function by providing housing for a well ventilating hood system.