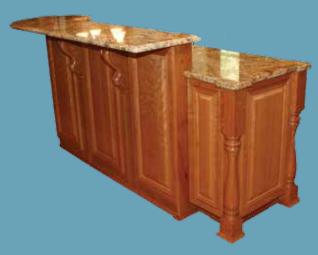

## custom islands

Custom islands can feature complimentary or matching finishes to the rest of the kitchen. Islands are often added to increase work surfaces, improve kitchen functionality and accommodate seating, allowing family and friends to enter into your cooking experience.