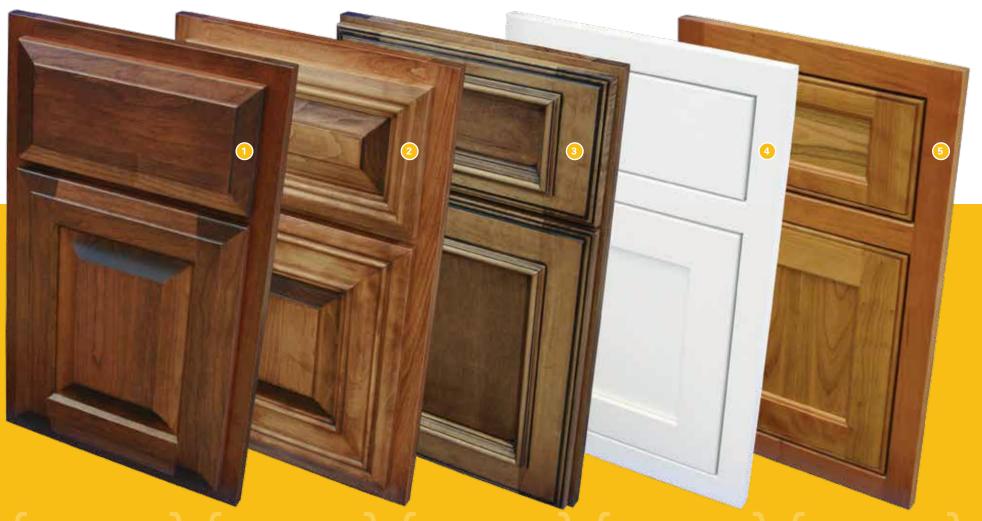

PAINTED

HEIRLOOM ANTIQUED CUSTOM

BRUSHED

NATURAL STAIN ON CHERRY

Sandstone-Coffee Glaze

custom crafted + architecturally inspired

(513) 454-5585

stellarcabinetry@gmail.com