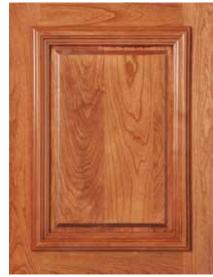

needed for my tv & components and the craftsmanship and

stellarcabinetry.com

It went GREAT! To begin with their

- · Natural Rustic Cherry
- Painted Cherry with Hand Rubbed Through Finish
- Inset Cope and Stick Door