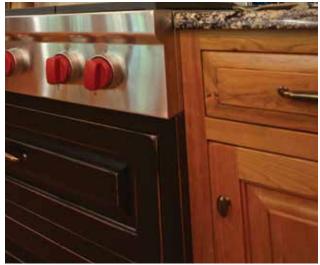

# door overlay and inset options

+ drawer fronts Create your own style by selecting from door construction types and face frame overlay or inset options

### STANDARD 1/2" **OVERLAY**

- Slab drawer front
- · Cope and Stick (C&S) raised panel door

### STANDARD 1/2" **OVERLAY**

- Mitered drawer front
- Mitered raised panel door

## **FULL 1 1/4" OVERLAY**

- · C&S reduced rail flat panel drawer front w/ applied molding
- C&S flat panel door w/ applied molding

## INSET

- · Slab drawer front
- · C&S flat panel door

## **BEADED DOOR INSET**

- · C&S reduced rail flat panel drawer front w/ outside bead
- · C&S flat panel door w/ outside bead