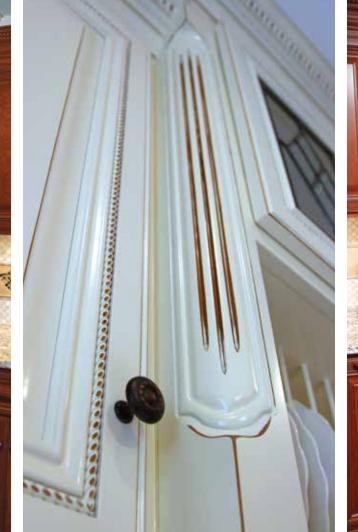

# door overlay and inset options

+ drawer fronts Create your own style by selecting from door construction types and face frame overlay or inset options

3/4" formaldehyde-free Purebond hardwood plywood **FULL-DEPTH SHELVES** with chrome shelf clips

Options for your door style and finish are limitless. The design starts off by selecting the construction type: cope and stick or mitered. Then selection of the panel: raised or flat. Continue customizing your door by selecting outside profiles, doors & finishes

Stick or mitered. Then selection of the panel. Taised of high continuous successions, year and year. Then selection of the panel raises and/or applied moldings. Once you've designed your door, select from one of our industry leading finishes to compliment your unique style