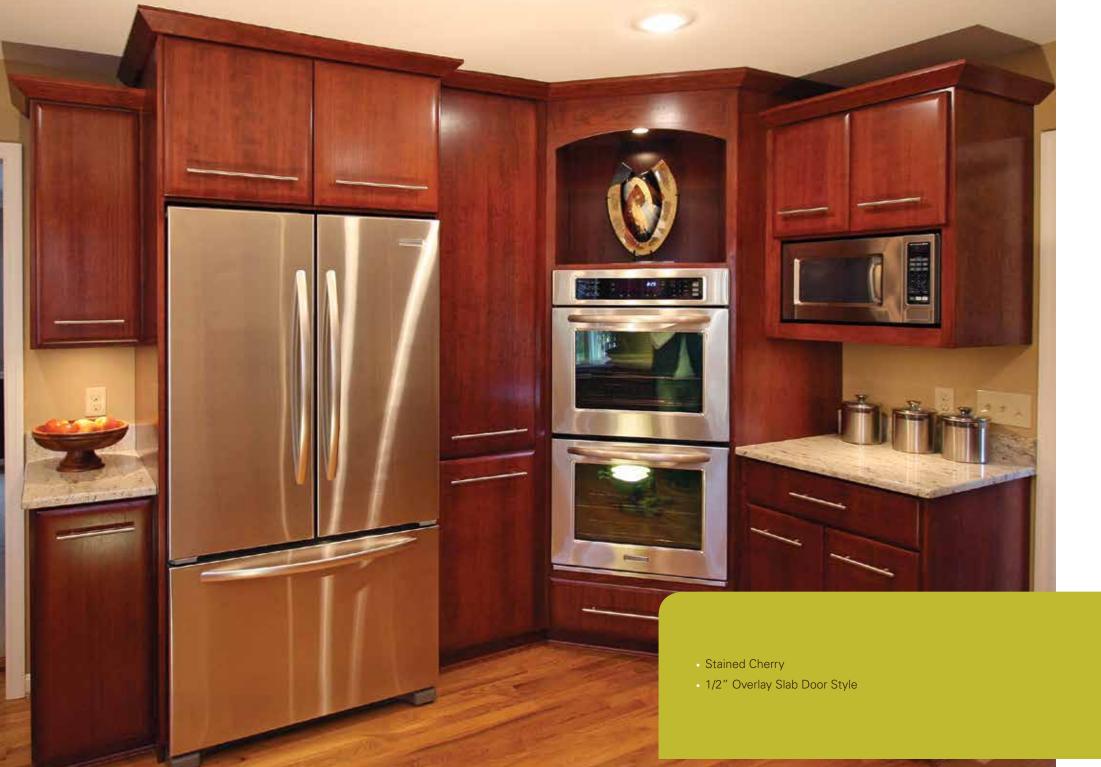

RIGHT:

Stained Cherry

• Painted Cherry with hand rubbed through finish • 1/2" overlay mitered door with rope inlay

Hired Stellar to and dining room in outrageous upgrade charge. They are the granite counter tops and new pin they certainly do it.