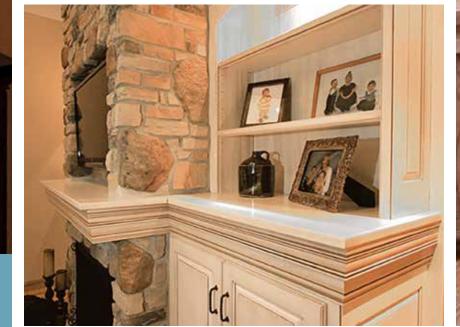

• Painted Maple

 Inset Cope and Stick Door

The customization of built-in cabinetry in your home is limited only to your imagination. Whether it's an entertainment unit in your family room or a display cabinet to house your art collection, our architect/designer can bring your project to life.