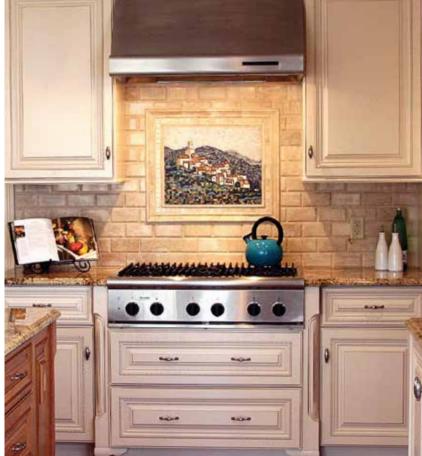

Custom hoods are often used as the feature element in a kitchen. They can be designed and finished to make a statement or serve to accentuate the style of your kitchen. Either way they serve great function by providing housing for a well ventilating hood system.