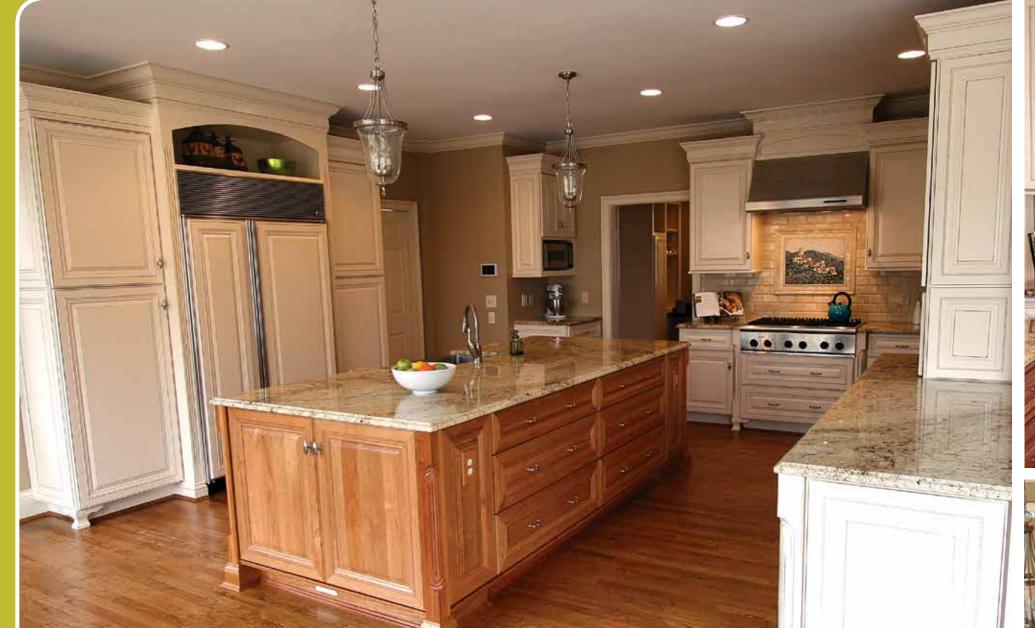

## custom islands

Custom islands can feature complimentary or matching finishes to the rest of the kitchen. Islands are often added to increase work surfaces, improve kitchen functionality and accommodate seating, allowing family and friends to enter into your cooking experience.