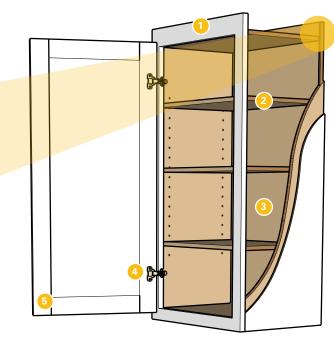

### custom-crafted

Interlocking 1/2" formaldehydefree Pure-bond hardwood plywood sides and backs (3/4" for flush sides)

Dovetailed drawer boxes with 22" full-extension easy-close, under-mount 100# test drawer

2 1/4" TOP RAIL to easily accept upper cabinet molding

3/4" formaldehyde-free Pure-bond maple plywood **ADJUSTABLE SHELVES** with chrome shelf clips

Durable, easy-care, **MAPLE UV-FINISHED INTERIORS** 

**EUROPEAN HINGE** with integrated easy close

**ALL-AMERICAN** HARDWOOD DOORS AND DRAWER FRONTS finished with a durable conversion varnish topcoat.

Precision cut, perfectly square **CABINET BOXES** ensuring stability and strength

22" full-extension easyclose, under-mount 100# test **DRAWER GLIDES** 

3/4" formaldehyde-free Purebond hardwood plywood **FULL-DEPTH SHELVES** with chrome shelf clips

Options for your door style and finish are limitless. The design starts off by selecting the construction type: cope and stick or mitered. Then selection of the panel: raised or flat. Continue customizing your door by selecting outside profiles, doors & finishes