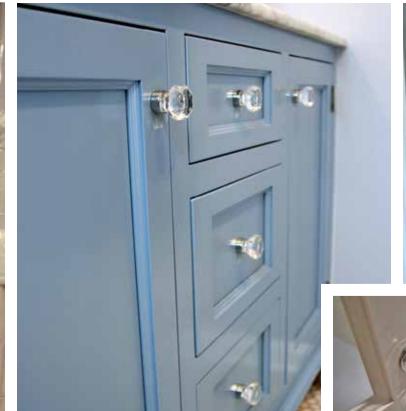

# door overlay and inset options

+ drawer fronts Create your own style by selecting from door construction types and face frame overlay or inset options