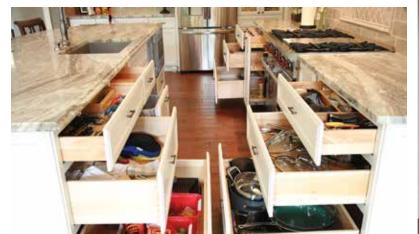

## custom islands

Custom islands can feature complimentary or matching finishes to the rest of the kitchen. Islands are often added to increase work surfaces, improve kitchen functionality and accommodate seating, allowing family and friends to enter into your cooking experience.