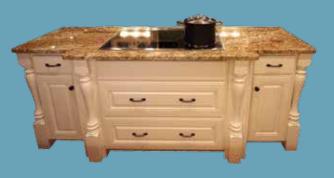

## custom islands

Custom islands can feature complimentary or matching finishes to the rest of the kitchen. Islands are often added to increase work surfaces, improve kitchen functionality and accommodate seating, allowing family and friends to enter into your cooking experience.