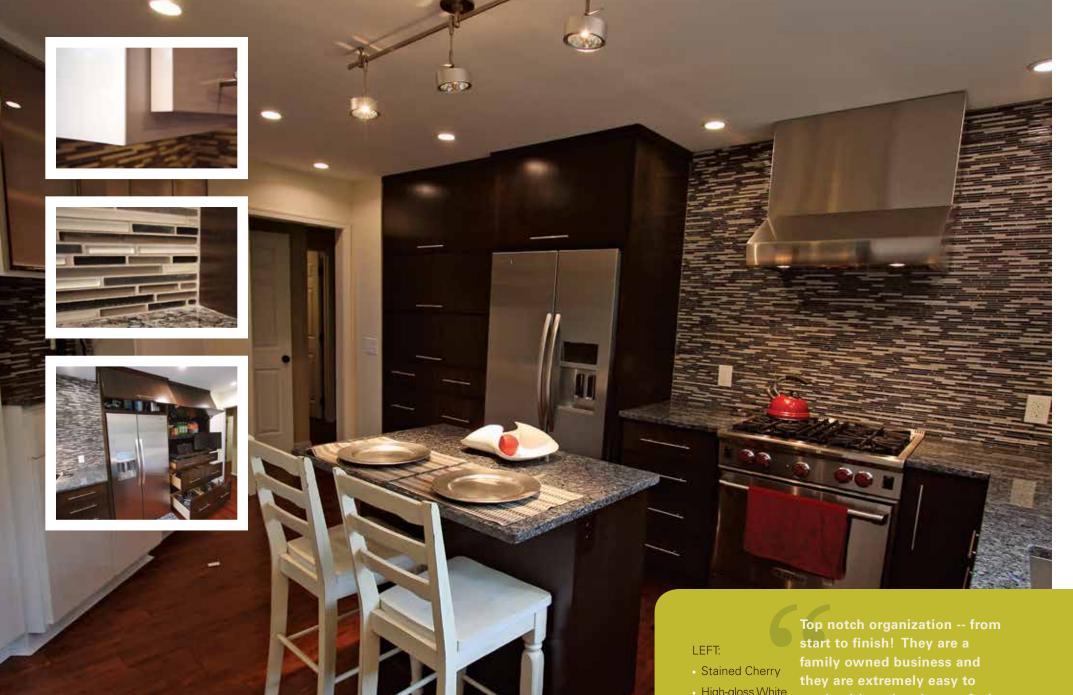

## custom islands

Custom islands can feature complimentary or matching finishes to the rest of the kitchen. Islands are often added to increase work surfaces, improve kitchen functionality and accommodate seating, allowing family and friends to enter into your cooking experience.