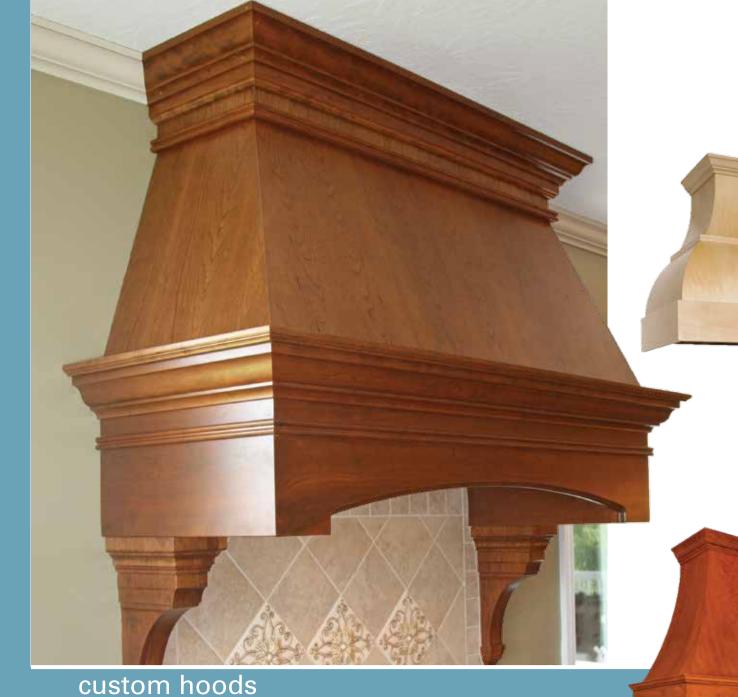

Custom hoods are often used as the feature element in a kitchen. They can be designed and finished to make a statement or serve to accentuate the style of your kitchen. Either way they serve great function by providing housing for a well ventilating hood system.