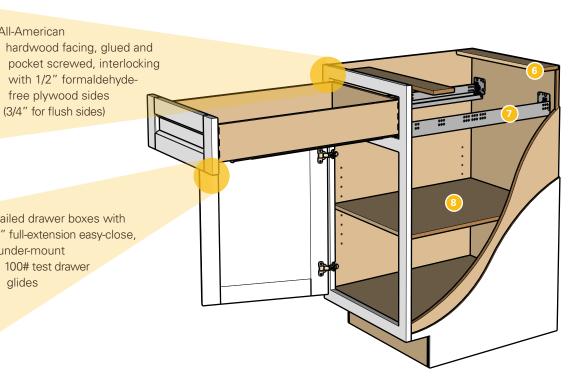

### custom-crafted

Interlocking 1/2" formaldehydefree Pure-bond hardwood plywood sides and backs (3/4" for flush sides)

Dovetailed drawer boxes with 22" full-extension easy-close, under-mount 100# test drawer

2 1/4" TOP RAIL to easily accept upper cabinet molding

3/4" formaldehyde-free Pure-bond maple plywood **ADJUSTABLE SHELVES** with chrome shelf clips

Durable, easy-care, **MAPLE UV-FINISHED INTERIORS** 

**EUROPEAN HINGE** with integrated easy close

**ALL-AMERICAN** HARDWOOD DOORS AND DRAWER FRONTS finished with a durable conversion varnish topcoat.

Precision cut, perfectly square **CABINET BOXES** ensuring stability and strength

22" full-extension easyclose, under-mount 100# test **DRAWER GLIDES** 

3/4" formaldehyde-free Purebond hardwood plywood **FULL-DEPTH SHELVES** with chrome shelf clips

Options for your door style and finish are limitless. The design starts off by selecting the construction type: cope and stick or mitered. Then selection of the panel: raised or flat. Continue customizing your door by selecting outside profiles, doors & finishes