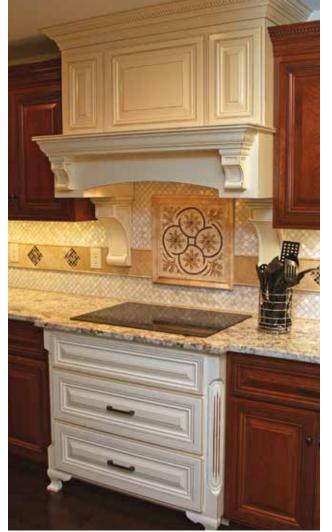

Custom hoods are often used as the feature element in a kitchen. They can be designed and finished to make a statement or serve to accentuate the style of your kitchen. Either way they serve great function by providing housing for a well ventilating hood system.