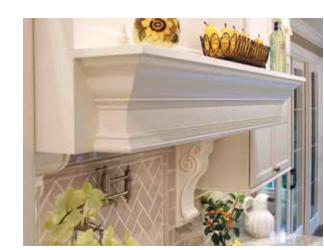

Custom hoods are often used as the feature element in a kitchen. They can be designed and finished to make a statement or serve to accentuate the style of your kitchen. Either way they serve great function by providing housing for a well ventilating hood system.