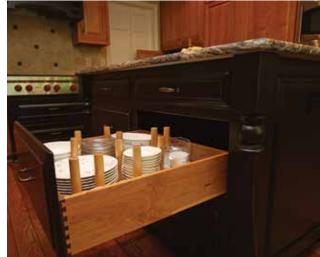

### custom-crafted

Interlocking 1/2" formaldehydefree Pure-bond hardwood plywood sides and backs (3/4" for flush sides)

Dovetailed drawer boxes with 22" full-extension easy-close, under-mount 100# test drawer