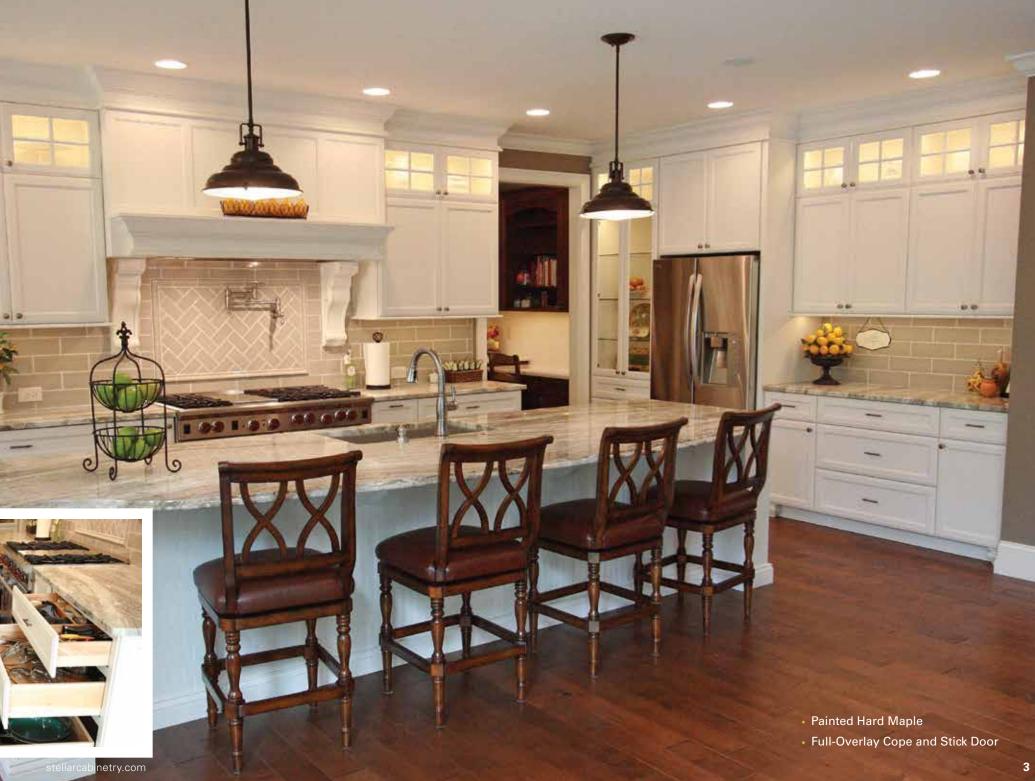

## custom islands

Custom islands can feature complimentary or matching finishes to the rest of the kitchen. Islands are often added to increase work surfaces, improve kitchen functionality and accommodate seating, allowing family and friends to enter into your cooking experience.

Custom hoods are often used as the feature element in a kitchen. They can be designed and finished to make a statement or serve to accentuate the style of your kitchen. Either way they serve great function by providing housing for a well ventilating hood system.