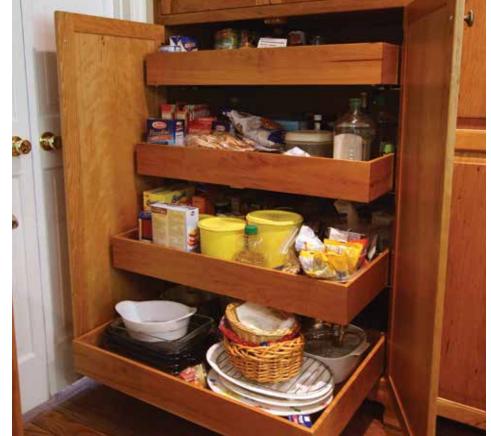

### **CUSTOM CRAFTED**

Each Stellar project is expertly crafted from scratch for you. We have no stock items sitting in a warehouse waiting to be sold. Stellar cabinets feature an award winning, innovative interlocking system for face-framed cabinet boxes: high quality, precision-made, all-American Hardwood, formaldehyde-free furniture grade plywood, all wood construction combining old world craftsmanship with modern innovation.

### custom-crafted

Interlocking 1/2" formaldehydefree Pure-bond hardwood plywood sides and backs (3/4" for flush sides)

Dovetailed drawer boxes with 22" full-extension easy-close, under-mount 100# test drawer

2 1/4" TOP RAIL to easily accept upper cabinet molding

3/4" formaldehyde-free Pure-bond maple plywood **ADJUSTABLE SHELVES** with chrome shelf clips

Durable, easy-care, **MAPLE UV-FINISHED INTERIORS** 

**EUROPEAN HINGE** with integrated easy close

**ALL-AMERICAN** HARDWOOD DOORS AND DRAWER FRONTS finished with a durable conversion varnish topcoat.

Precision cut, perfectly square **CABINET BOXES** ensuring stability and strength

22" full-extension easyclose, under-mount 100# test **DRAWER GLIDES** 

3/4" formaldehyde-free Purebond hardwood plywood **FULL-DEPTH SHELVES** with chrome shelf clips

Options for your door style and finish are limitless. The design starts off by selecting the construction type: cope and stick or mitered. Then selection of the panel: raised or flat. Continue customizing your door by selecting outside profiles, doors & finishes