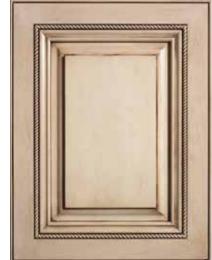

RIGHT:

Stained Cherry

• Painted Cherry with hand rubbed through finish • 1/2" overlay mitered door with rope inlay

Hired Stellar to and dining room in outrageous upgrade charge. They are the granite counter tops and new pin they certainly do it.

- Natural Select Cherry
- Painted Cherry with Hand Rubbed Through Finish
- Full Overlay Mitered
   Door with Rope Inlay