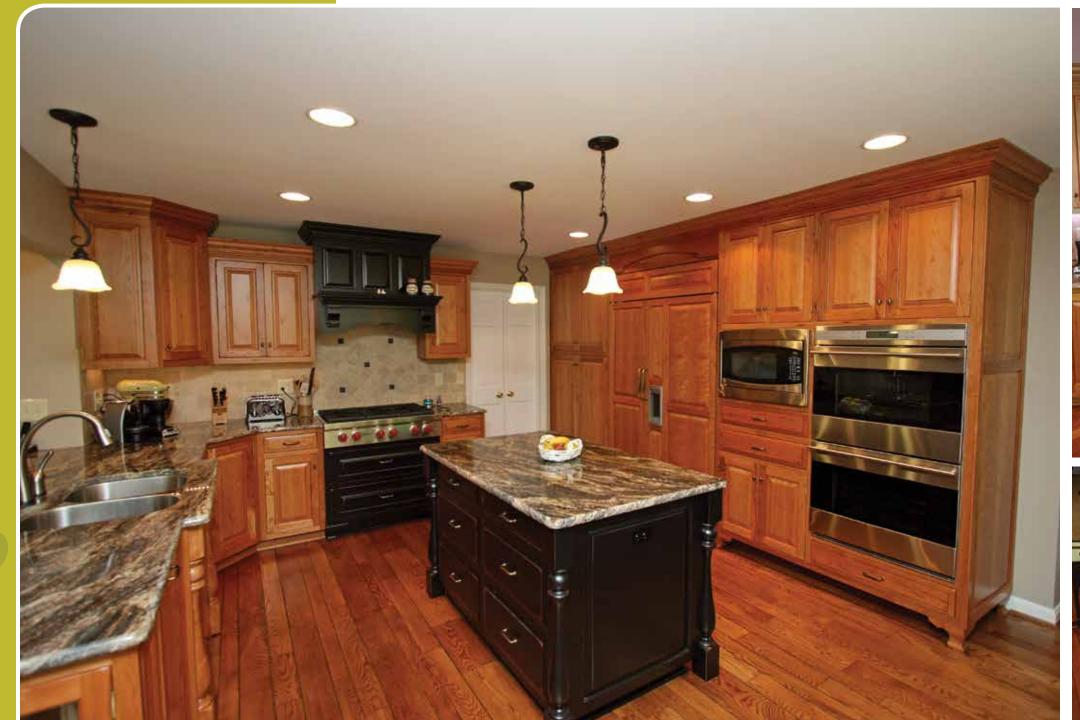

## custom islands

Custom islands can feature complimentary or matching finishes to the rest of the kitchen. Islands are often added to increase work surfaces, improve kitchen functionality and accommodate seating, allowing family and friends to enter into your cooking experience.

Custom hoods are often used as the feature element in a kitchen. They can be designed and finished to make a statement or serve to accentuate the style of your kitchen. Either way they serve great function by providing housing for a well ventilating hood system.