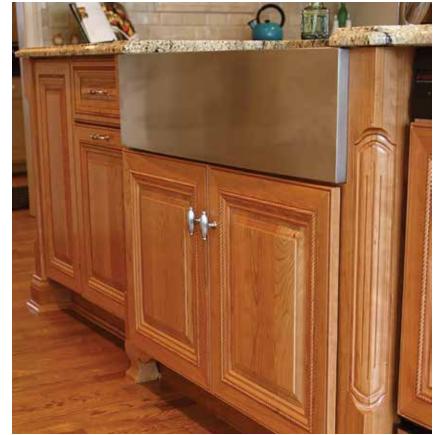

## custom islands

Custom islands can feature complimentary or matching finishes to the rest of the kitchen. Islands are often added to increase work surfaces, improve kitchen functionality and accommodate seating, allowing family and friends to enter into your cooking experience.