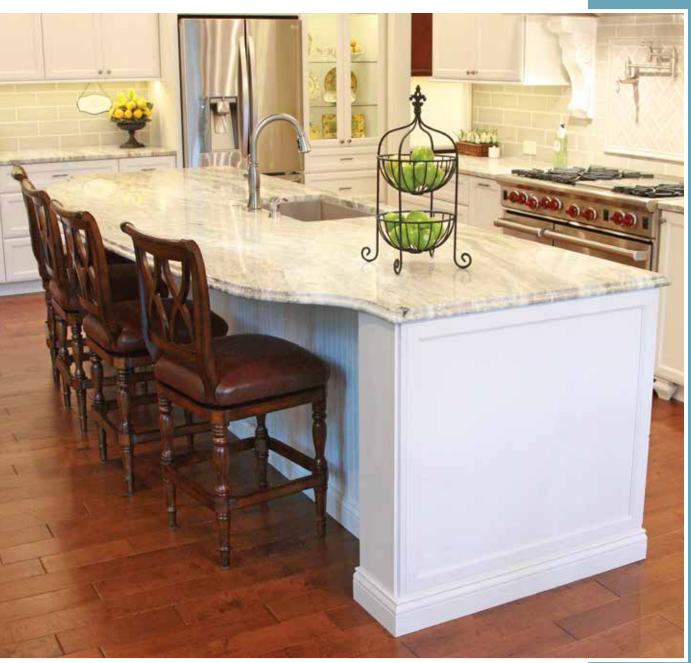

## custom islands

Custom islands can feature complimentary or matching finishes to the rest of the kitchen. Islands are often added to increase work surfaces, improve kitchen functionality and accommodate seating, allowing family and friends to enter into your cooking experience.