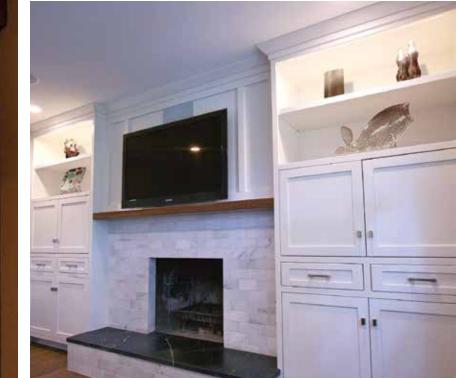

• Painted Maple

 Inset Cope and Stick Door

The customization of built-in cabinetry in your home is limited only to your imagination. Whether it's an entertainment unit in your family room or a display cabinet to house your art collection, our architect/designer can bring your project to life.