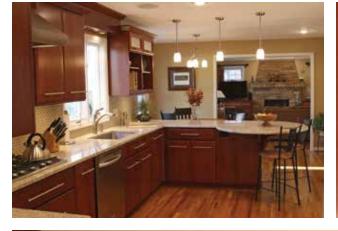

## custom islands

Custom islands can feature complimentary or matching finishes to the rest of the kitchen. Islands are often added to increase work surfaces, improve kitchen functionality and accommodate seating, allowing family and friends to enter into your cooking experience.