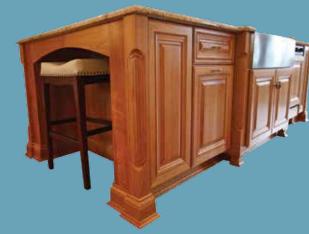

## custom islands

Custom islands can feature complimentary or matching finishes to the rest of the kitchen. Islands are often added to increase work surfaces, improve kitchen functionality and accommodate seating, allowing family and friends to enter into your cooking experience.