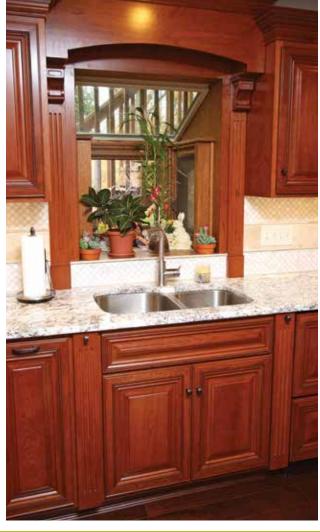

### **ARCHITECTURALLY INSPIRED**

Each Stellar project is uniquely yours: a collaboration between you and our team of architect/designers. With no limits to design based on typical cabinetry standards, we are able to create a project that fits your specific design sense and home style. Our professional staff of architect/designers can take initial concepts and turn them into thoughtful and artistic solutions.

### **CUSTOM CRAFTED**

Each Stellar project is expertly crafted from scratch for you. We have no stock items sitting in a warehouse waiting to be sold. Stellar cabinets feature an award winning, innovative interlocking system for face-framed cabinet boxes: high quality, precision-made, all-American Hardwood, formaldehyde-free furniture grade plywood, all wood construction combining old world craftsmanship with modern innovation.