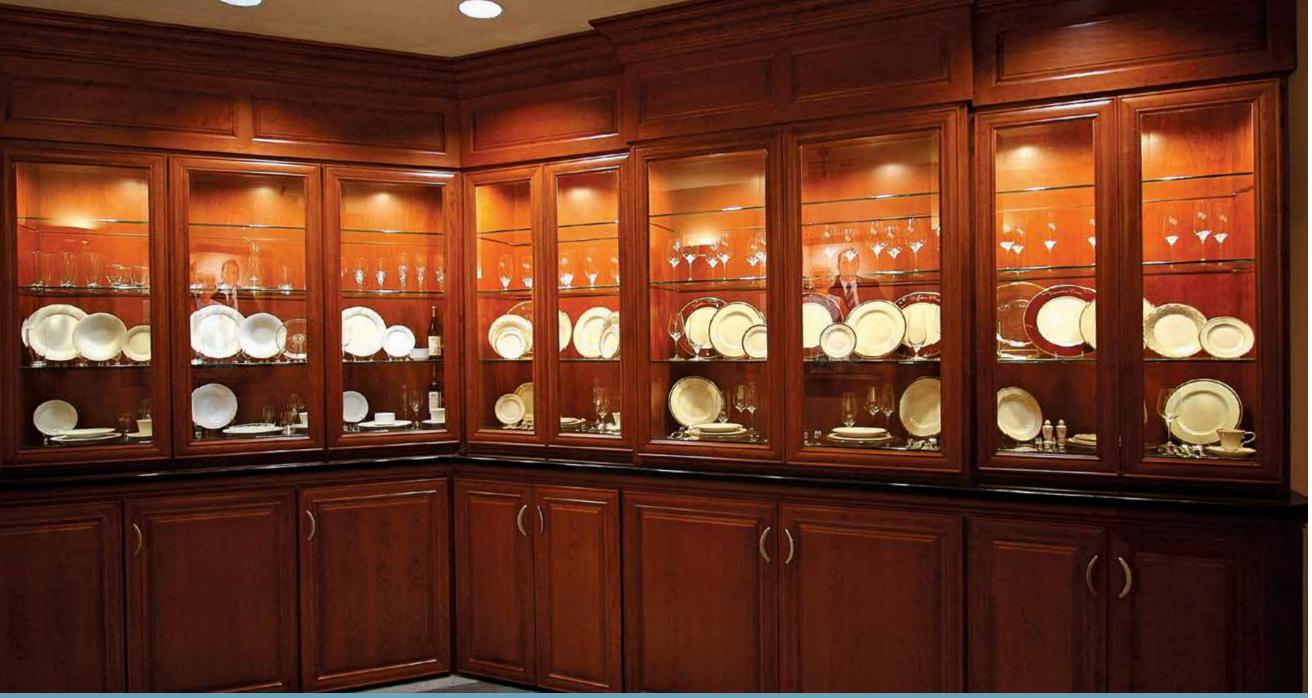

### **CUSTOM CRAFTED**

Each Stellar project is expertly crafted from scratch for you. We have no stock items sitting in a warehouse waiting to be sold. Stellar cabinets feature an award winning, innovative interlocking system for face-framed cabinet boxes: high quality, precision-made, all-American Hardwood, formaldehyde-free furniture grade plywood, all wood construction combining old world craftsmanship with modern innovation.

### **AMERICAN MADE**

From the woods to your walls, all Stellar Cabinetry materials and manufacturing are done in the heart of the USA. And due to our small business organizational structure, this path from the woods to your walls is much shorter than our competitors, as is our customer service communication path. This allows you access to the most affordable custom cabinetry and most accessible customer service on the market.

### custom-crafted

Interlocking 1/2" formaldehydefree Pure-bond hardwood plywood sides and backs (3/4" for flush sides)

Dovetailed drawer boxes with 22" full-extension easy-close, under-mount 100# test drawer

2 1/4" TOP RAIL to easily accept upper cabinet molding

3/4" formaldehyde-free Pure-bond maple plywood **ADJUSTABLE SHELVES** with chrome shelf clips

Durable, easy-care, **MAPLE UV-FINISHED INTERIORS** 

**EUROPEAN HINGE** with integrated easy close

**ALL-AMERICAN** HARDWOOD DOORS AND DRAWER FRONTS finished with a durable conversion varnish topcoat.

Precision cut, perfectly square **CABINET BOXES** ensuring stability and strength

22" full-extension easyclose, under-mount 100# test **DRAWER GLIDES** 

3/4" formaldehyde-free Purebond hardwood plywood **FULL-DEPTH SHELVES** with chrome shelf clips

Options for your door style and finish are limitless. The design starts off by selecting the construction type: cope and stick or mitered. Then selection of the panel: raised or flat. Continue customizing your door by selecting outside profiles, doors & finishes